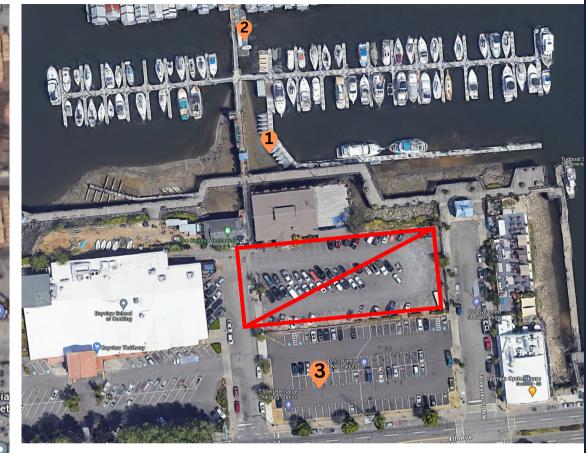

# **Olympia Yacht Club Location**

#### Unloading

Boats can be unloaded in front of the OYC building as long as they don't interrupt traffic. OCS sailors will lead the moving of boats from the parking lot to the docks. Step masts on the docks.

## Parking

Do NOT park in the OYC "Members Only" parking lot. Guests can park in the south parking lot in spots 40-49. Guests should sign in to be safe. Speak with a coach if you don't know how to sign in.