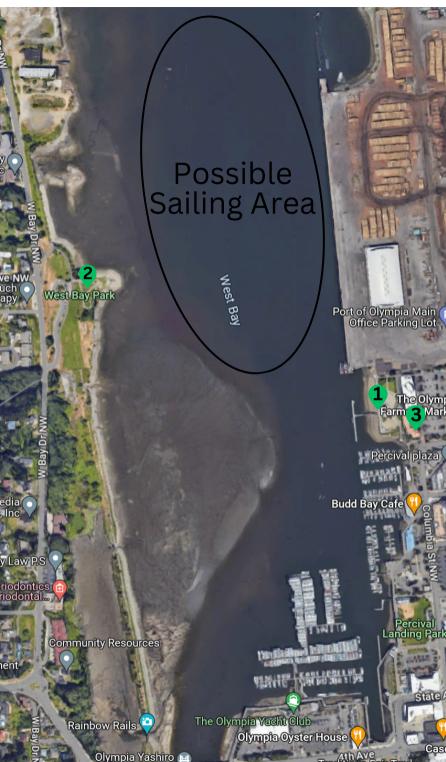

## Olympia Community Sailing

- Olympia Yacht Club 201 Simmons St NW
- 2 Port Plaza Docks 701 Columbia St NW
- Swantown Marina Dry Storage
- Swantown Marina Boat Launch 1022 Marine Dr NE

## Spectating

Port Plaza Park
West Bay Park
Anthony's Homeport