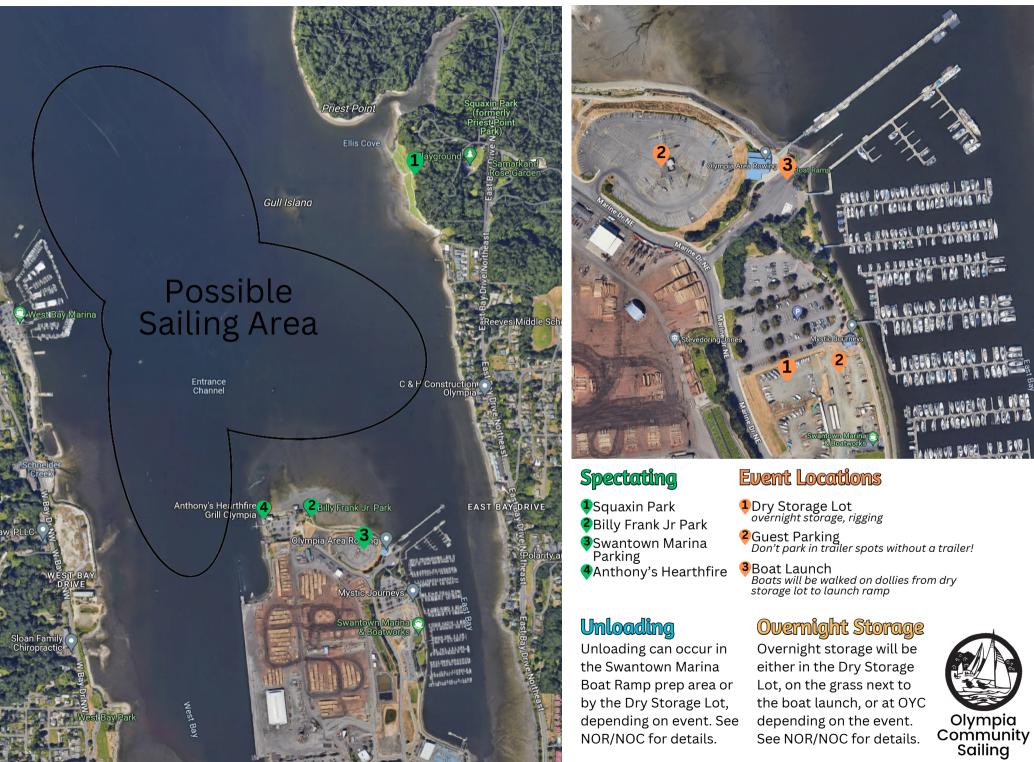

## Olympia Community Sailing

- Olympia Yacht Club 201 Simmons St NW
- 2 Port Plaza Docks 701 Columbia St NW
- Swantown Marina Dry Storage
- Swantown Marina Boat Launch 1022 Marine Dr NE

## **Swantown Marina Location**

## Spectating

Port Plaza Park
West Bay Park
Anthony's Homeport

#### **Event Locations**

- Dinghy Dock OCS boats, rigging
- Opti Dock OYC Optis, launch site for travel boats, overnight storage
- Parking Park only in spaces 40-49!

#### **Overnight Storage**

Overnight storage will be on the Opti docks. Tie boats to the Opti racks for extra safety.